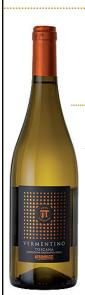

## VERMENTINO

TOSCANA

INDICAZIONE GEOGRAFICA TIPICA

2019

#### **Tasting Notes**

It has a yellow pale color with light green tones, with a very fruity bouquet with notes of peach flowers, apricot and slightly spiced.

Savory and mineral, in the mouth it is fresh and with good acidity, with a pleasant and persistent closure.

#### **Food Paring**

Served with appetizers, sea dishes, sea fruit and fresh cheeses.