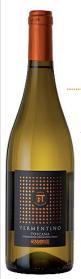

# VERMENTINO

TOSCANA
INDICAZIONE GEOGRAFICA TIPICA

2019

#### **Tasting Notes**

It has a yellow pale color with light green tones, with a very fruity bouquet with notes of peach flowers, apricot and slightly spiced.

Savory and mineral, in the mouth it is fresh and with good acidity, with a pleasant and persistent closure.

### Food Paring

Served with appetizers, sea dishes, sea fruit and fresh cheeses.