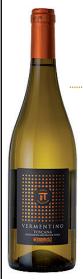

## VERMENTINO

TOSCANA

INDICAZIONE GEOGRAFICA TIPICA

2019

#### **Tasting Notes**

It has a yellow pale color with light green tones, with a very fruity bouquet with notes of peach flowers, apricot and slightly spiced.

Savory and mineral, in the mouth it is fresh and with good acidity, with a pleasant and persistent closure.

#### **Food Paring**

Served with appetizers, sea dishes, sea fruit and fresh cheeses.