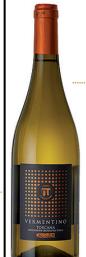

# VERMENTINO

TOSCANA
INDICAZIONE GEOGRAFICA TIPICA

2019

#### **Tasting Notes**

It has a yellow pale color with light green tones, with a very fruity bouquet with notes of peach flowers, apricot and slightly spiced.

Savory and mineral, in the mouth it is fresh and with good acidity, with a pleasant and persistent closure.

### Food Paring

Served with appetizers, sea dishes, sea fruit and fresh cheeses.