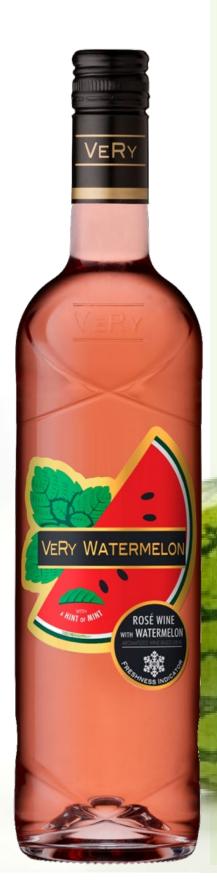

## ROSE WINE WITH NATURAL WATERMELON FLAVOR

VeRy WATERMELON & MINT is the expression of the perfect balance between Rosé wine & watermelon, enhanced with a hint of mint.

The finesse of the watermelon aroma and freshness of the fruit, enhance the refreshing Rosé wine.

## Color

Pale pink color.

## Nose

Subtle and round, an intense aroma of watermelon dominates on the palate.

## **Palate**

Fresh and lively on the palate, a good balance between the rosé wine aroma, the watermelon flavor and the hint of Mint bringing event more freshness.

> UPC: 0-088603-01189-0 SCC: 0 088603 01189 7