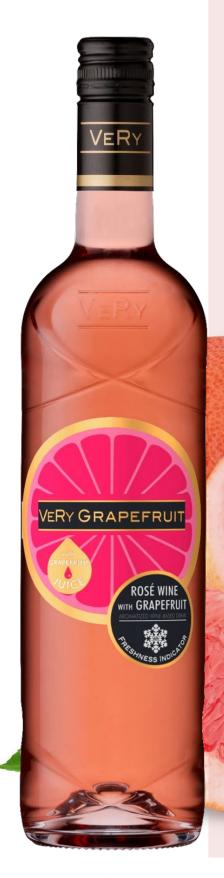

## ROSE WINE WITH NATURAL GRAPEFRUIT FLAVOR

VeRy GRAPEFRUIT is the expression of the perfect balance between Rosé wine & grapefruit.

The finesse of the grapefruit aroma and slightly acidity of the fruit, enhance the refreshing Rosé wine.

## Color

A deep pink color that evokes the pink pulp of the grapefruit.

## Nose

Lively in the nose, with citrus aromas where fresh grapefruit dominates.

## **Palate**

Fresh and lively on the palate, good balance between sweetness and acidity, with a grapefruit length on the palate.

*UPC:* 0-088603-01190-6 *SCC:* 0 088603 01190 3

Fax: 203-226-1992

Imported by Luneau USA Inc., Westport, CT